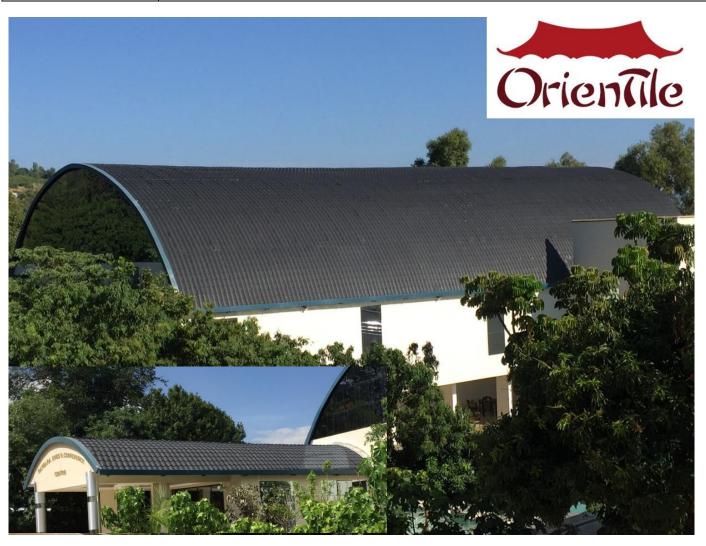

## **PROJECT SHOWCASE**

| Date complete    | 2017                                                         |
|------------------|--------------------------------------------------------------|
| Project          | Grand Royal Swiss Hotel                                      |
| GPS / location   | KISUMU                                                       |
| Roofing Material | Colorplus Textured                                           |
| Developer        | MABATI ROLLING MILLS LTD                                     |
| Profile          | Colorplus Textured Finish roll formed into Orientile Profile |

## **Special Features:**

When the developers of the new Grand Royal Swiss Hotel were looking for a roofing solution for their Conference Centre that would complement and uphold the high-end look and feel desired for this excellent addition into the Western Region tourism circuit, they turned to MRM for a solution. The outcome is a classy look of Charcoal finish that blends seamlessly with the leafy environment, complementing the quality workmanship that is evident in the entire project.