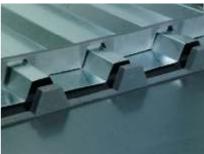

# **FOAM FILLERS**

Eaves and ridge fillers made from cross-linked, closed cell, expanded Polyethylene.

#### **APPLICATION**

• Prevents dust, draughts and birds from nesting in eaves and ridges.

- Waterproof, weather and UV resistant.
- Dust proof and extremely durable.
- Easy to install and available in both broad and narrow flutes in a wide variety to fit all standard profiles.
- Polyclosures are resilient and fit snugly into all types of roofing profiles.