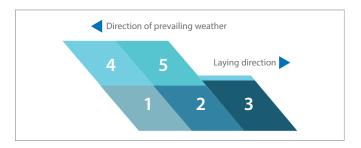

# **Fixing Procedure**

Lay each run of sheets in turn from side to side before moving onto the next run as depicted below. Similar procedure for wall cladding too.