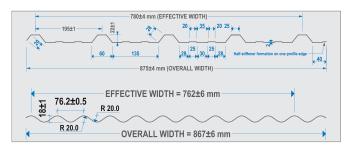

## **Features and benefits**

- DumuRangi has Aluminium Zinc coated substrate base for extra protection. It lasts longer than ordinary colour coated Mahati.
- Comes in gauge 30 (0.25mm) and 3m, 2.5m and 2m as standard lengths.
- Available in five main colours: Bahari blue, Maasai Red, Karura Green, Jacaranda Purple and Safari Green.
- Matching and requisite accessories available for a total roofing solution. Recommended matching accessories include Ridges, Fixtite screws, Valleys and Flashings (on request).
- Comes in gauge 30 (0.25mm) and 3m, 2.5m and 2m as standard lengths.
- · Available in both normal corrugation and box profiles