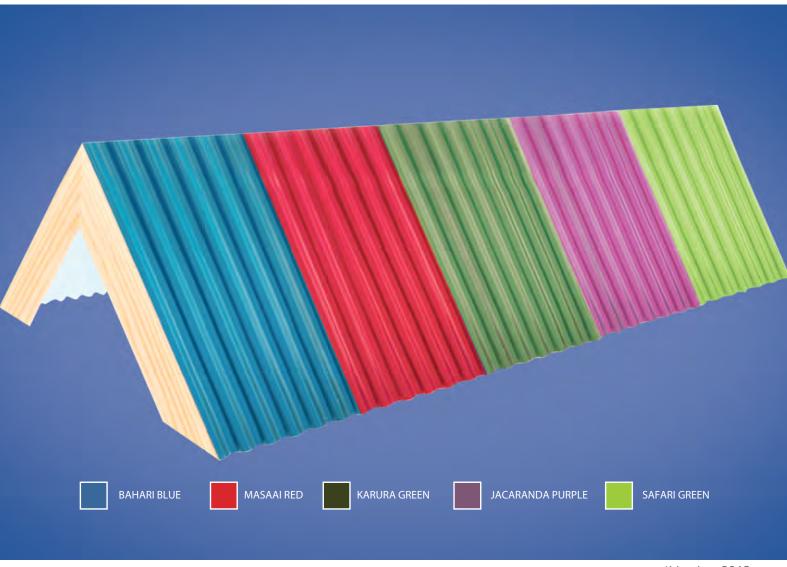

## **Features and benefits**

- DumuRangi has Aluminium Zinc coated substrate base for extra protection. It lasts longer than ordinary colour coated Mahati.
- Comes in gauge 30 (0.25mm) and 3m, 2.5m and 2m as standard lengths.
- Available in five main colours: Bahari blue, Maasai Red, Karura Green, Jacaranda Purple and Safari Green.
- Matching and requisite accessories available for a total roofing solution. Recommended matching accessories include Ridges, Fixtite screws, Valleys and Flashings (on request).
- Comes in gauge 30 (0.25mm) and 3m, 2.5m and 2m as standard lengths.
- · Available in both normal corrugation and box profiles

# **Colour Available**