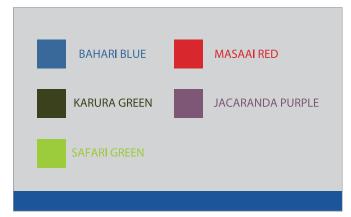

## **Features and benefits**

- DumuRangi has Aluminium Zinc coated substrate base for extra protection. It lasts longer than ordinary colour coated Mahati.
- Comes in gauge 30 (0.25mm) and 3m, 2.5m and 2m as standard lengths.
- Available in five main colours: Bahari blue, Maasai Red, Karura Green, Jacaranda Purple and Safari Green.
- Matching and requisite accessories available for a total roofing solution. Recommended matching accessories include Ridges, Fixtite screws, Valleys and Flashings (on request).
- Comes in gauge 30 (0.25mm) and 3m, 2.5m and 2m as standard lengths.
- · Available in both normal corrugation and box profiles

# **Colour Available**